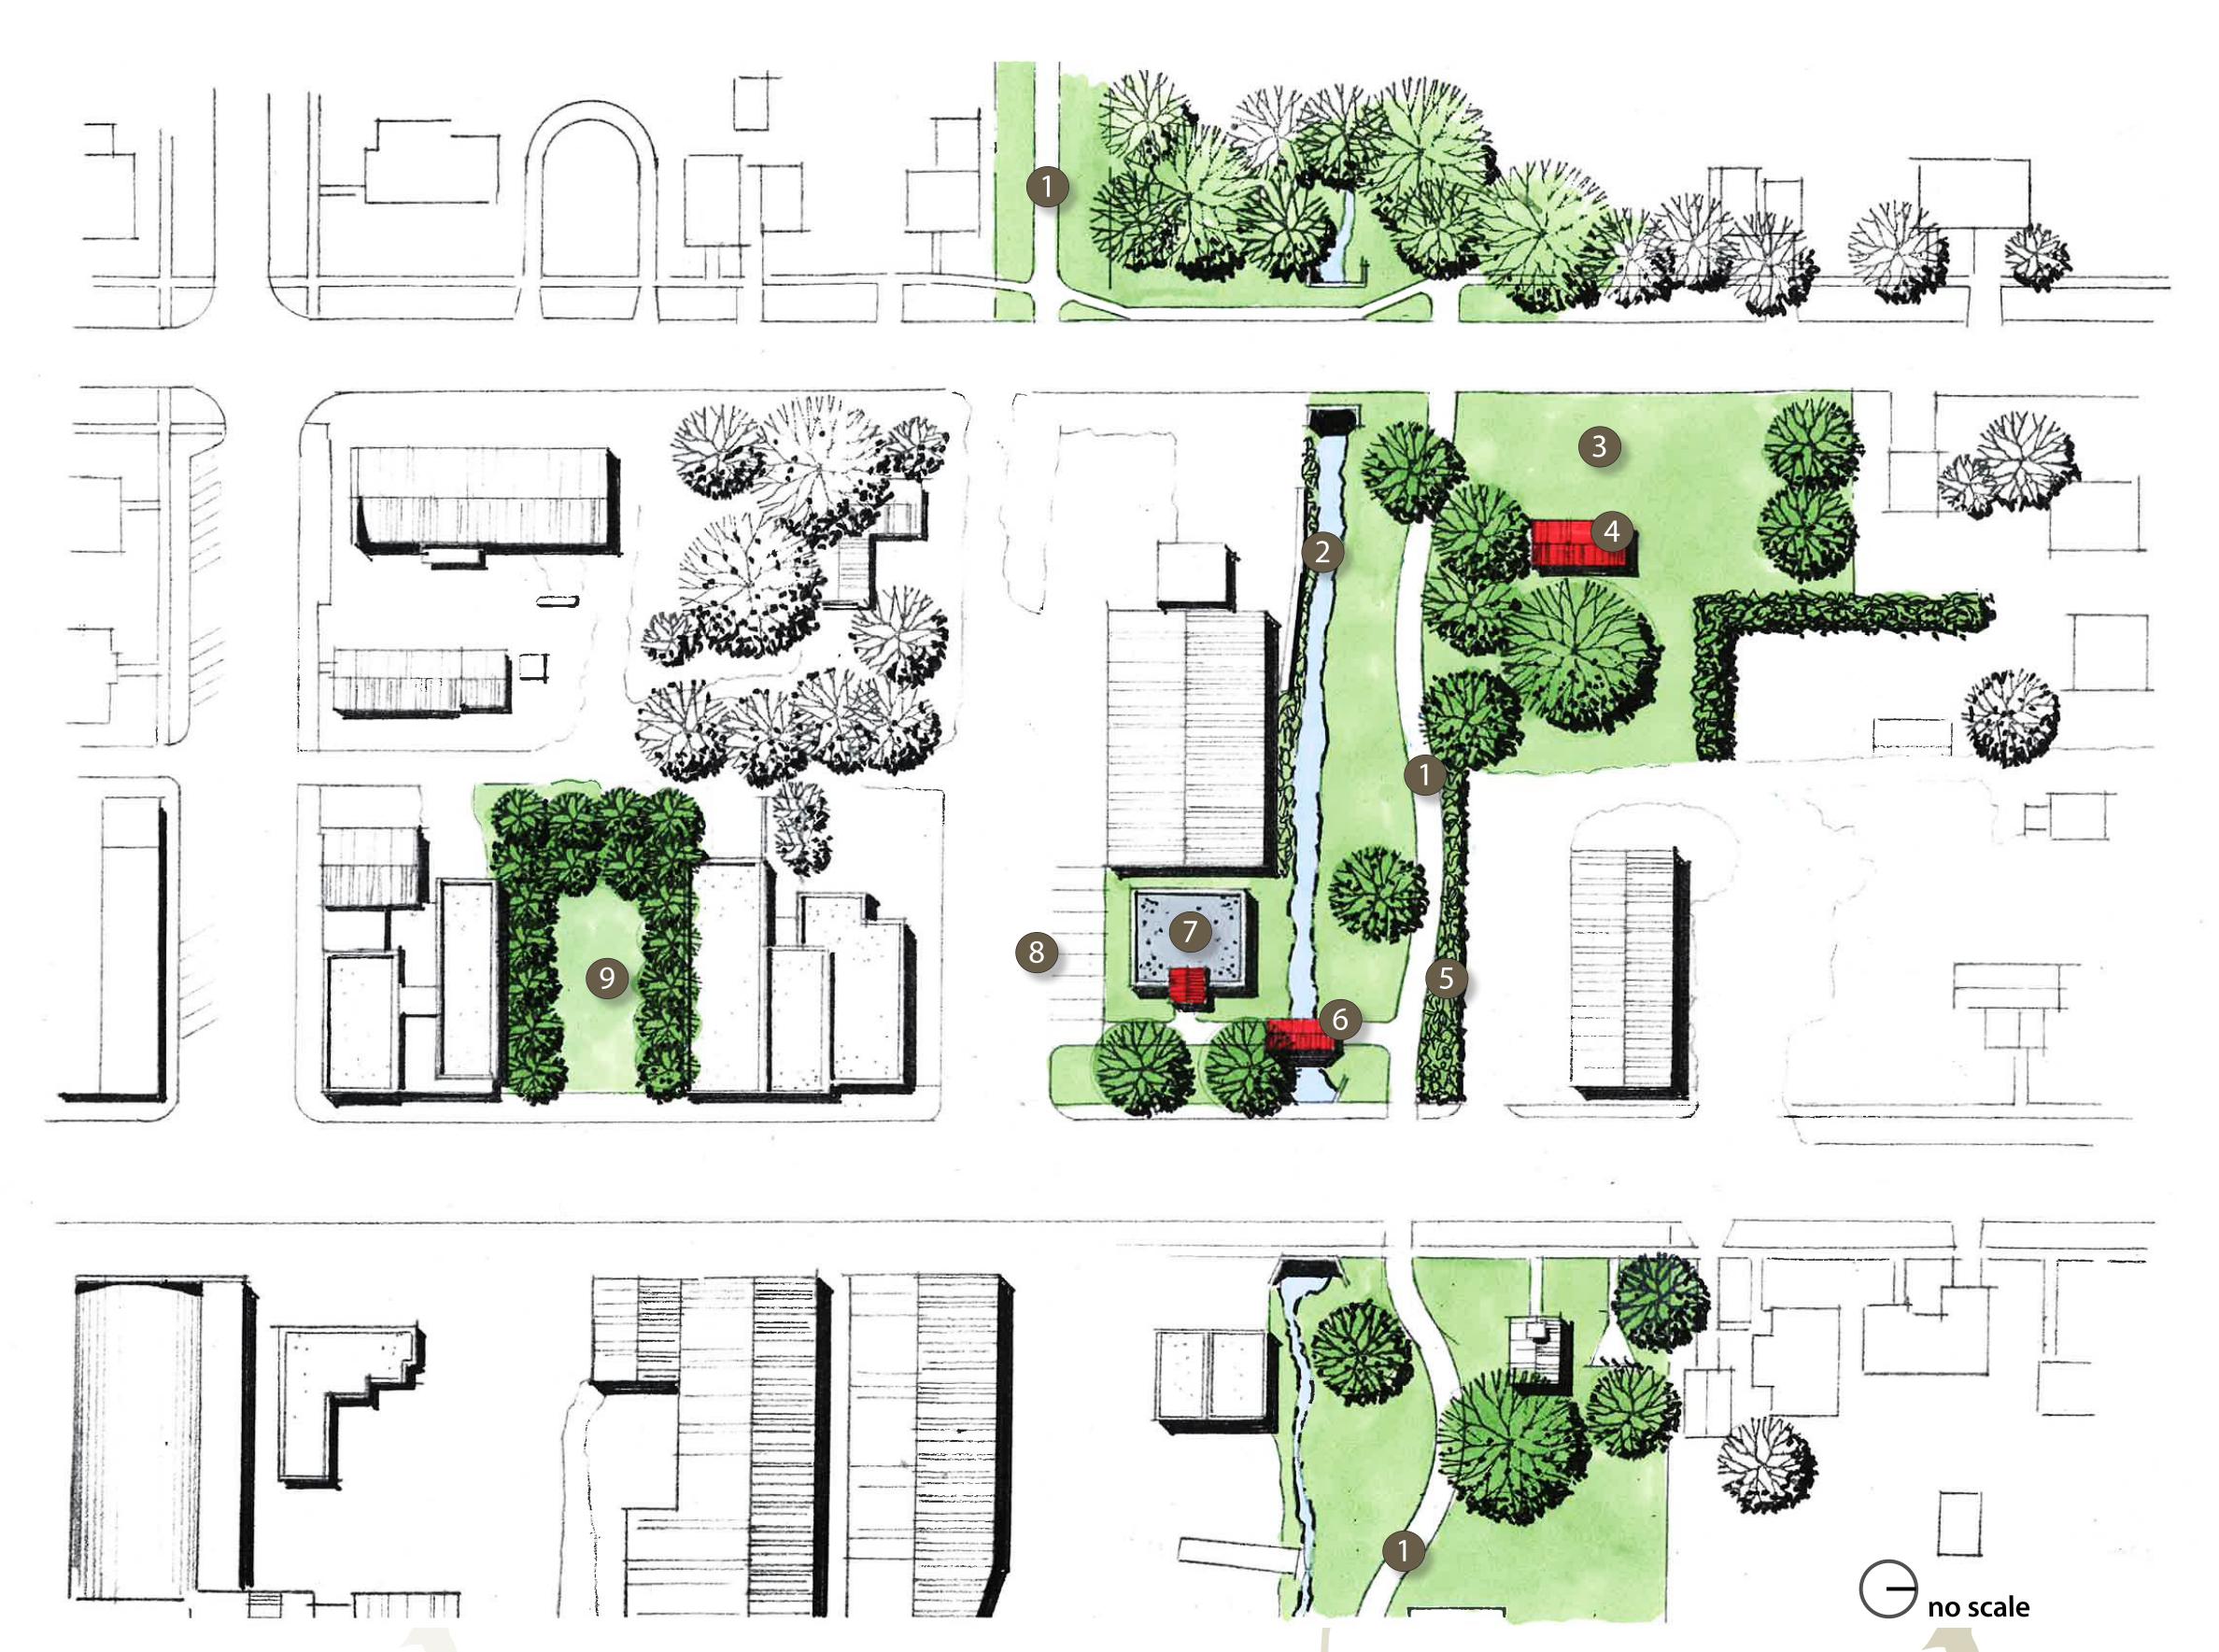

- 1. Proposed Sweet Water Trail
- 2. Sweet Water Creek
- 3. Proposed Sweet Water Park
- 4. Proposed Shelter
- 5. Proposed Screen Plantings
- 6. Proposed Covered Pedestrian Bridge
- 7. Old Guppy's renovated as a Welcome Center
- 8. Proposed Parking
- 9. Proposed Pocket Park Event Space

## Tripoli Sweet Water Trailhead and Pocket Park Concept Plan

Landscape Architect: Craig Ritland, FASLA, Craig Ritland Landscape Architects

LA Intern: Shu Liu, ISU Landscape Architecture Extension

Iowa Department of Transportation Trees Forever